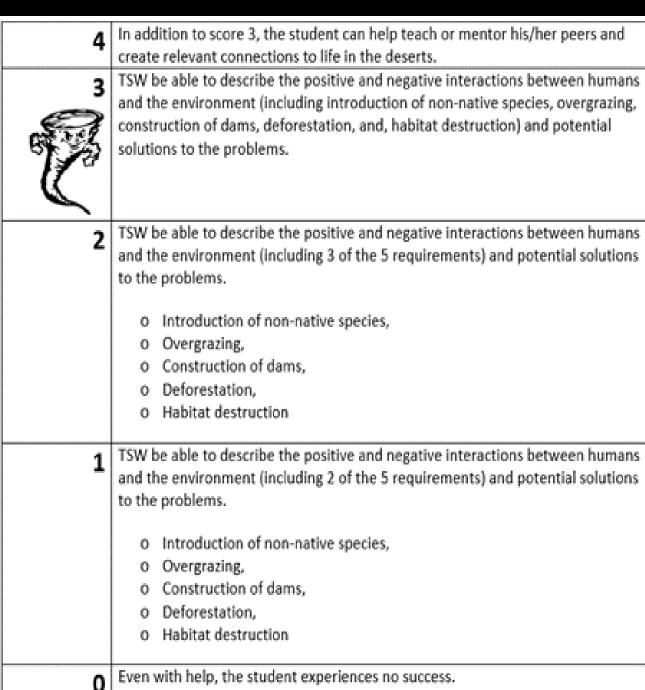

# Learning Goal and Scale

 TSW be able to describe the positive and negative interactions between humans and the environment (including deforestation, construction of dams, introduction of non-native species, overgrazing, habitat destruction) and potential solutions to the problems.